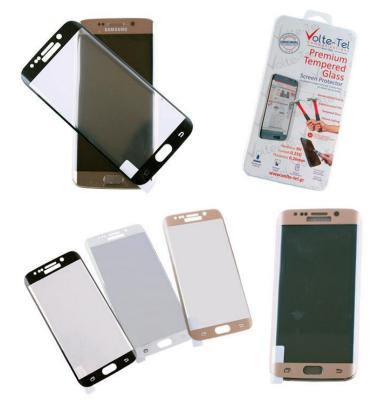

## TEMPERED GLASS FULL COVER CURVED SCREEN PROTECTORS

This is an **Edge Glue** tempered glass, with glue on its entire surface, which means it is very stable and harder to detach.

New TEMPERED GLASS FULL COVER CURVED SCREEN PROTECTORS 0,30mm by VOLTE-TEL is one of the thinnest in the market with only 0.26mm/ 0,30mm thickness, so it doesn't add any extra volume to your smartphone and doesn't change the texture of the screen. However, it protects the screen from hard scratches and hits. New TEMPERED GLASS FULL COVER CURVED SCREEN PROTECTOR covers perfectly the entire screen and is available in three colors black, white and gold, has great limpidity and also it doesn't change the contrast, brightness and colors of the screen.

## Package includes:

- 1 Tempered Glass Full cover **curved** Screen Protector 0,26mm / 0,30mm
- 1 cleaning wipe with Alcohol
- 1 cleaning cloth
- Instructions for use