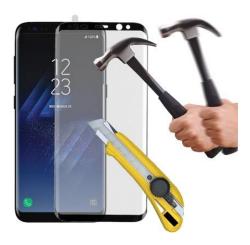

## TEMPERED GLASS FULL COVER CURVED SCREEN PROTECTORS

This is an **Edge Glue** tempered glass, with glue on its entire surface, which means it is very stable and harder to detach.

New TEMPERED GLASS FULL COVER CURVED SCREEN PROTECTORS 0,30mm by VOLTE-TEL is one of the thinnest in the market with only 0.26mm/ 0,30mm thickness, so it doesn't add any extra volume to your smartphone and doesn't change the texture of the screen. However, it protects the screen from hard scratches and hits. New TEMPERED GLASS FULL COVER CURVED SCREEN PROTECTOR covers perfectly the entire screen and is available in three colors black, white and gold, has great limpidity and also it doesn't change the contrast, brightness and colors of the screen.

This product has **high degree of hardness of 9H**, so it is very difficult to break or scratch, especially in compare with simple screen protectors. It is constructed **with high definition rounded edges 2.5D** for greater safety and avoidance of injuries and even if it breaks by a very strong hit, it becomes very small pieces, without scattering, such as the car's windshield, so there is no risk of user injuries or screen's scratches. Finally, due to the construction material, **you get rid of unsightly bubbles** which can be very easily created, by using the simple screen protectors, as it fits perfectly on the screen of your smartphone.